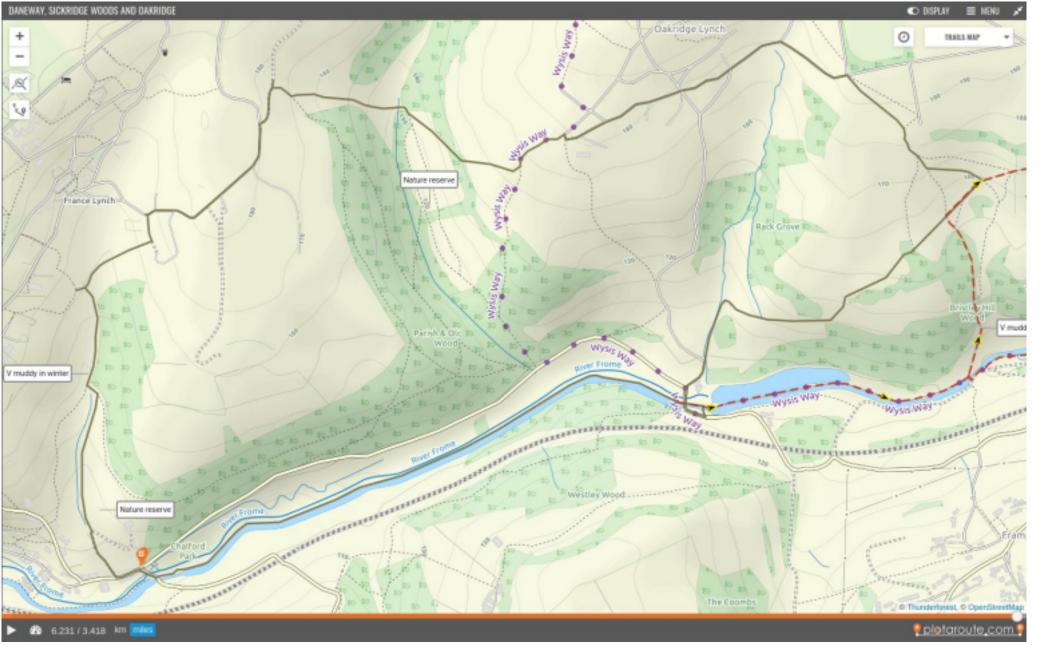

## Dane Sicca & Oal

| aneway,<br>ccaridge Woods<br>Oakridge                                                                                |                           |                       |              |
|----------------------------------------------------------------------------------------------------------------------|---------------------------|-----------------------|--------------|
| <b>Length</b> : 6.2 miles with lots of shortcuts                                                                     | Terrain: paths and tracks |                       |              |
| Scenic: 4/5                                                                                                          | Kid-friendly: 3/5         | Buggies: not suitable | Ascent: 300m |
| Canal valley, diverse woods, sheep fields, nature reserves – very varied                                             |                           |                       |              |
| Start: Valley playing fields                                                                                         |                           |                       |              |
| End: At start                                                                                                        |                           |                       |              |
| <b>Hazards</b> : several steep climbs and descents, very muddy in places in winter – but can be avoided. Few stiles. |                           |                       |              |
| Animals: few                                                                                                         |                           |                       |              |
| Parking: limited parking at the playing fields, alternatively on the A419                                            |                           |                       |              |
|                                                                                                                      |                           |                       |              |