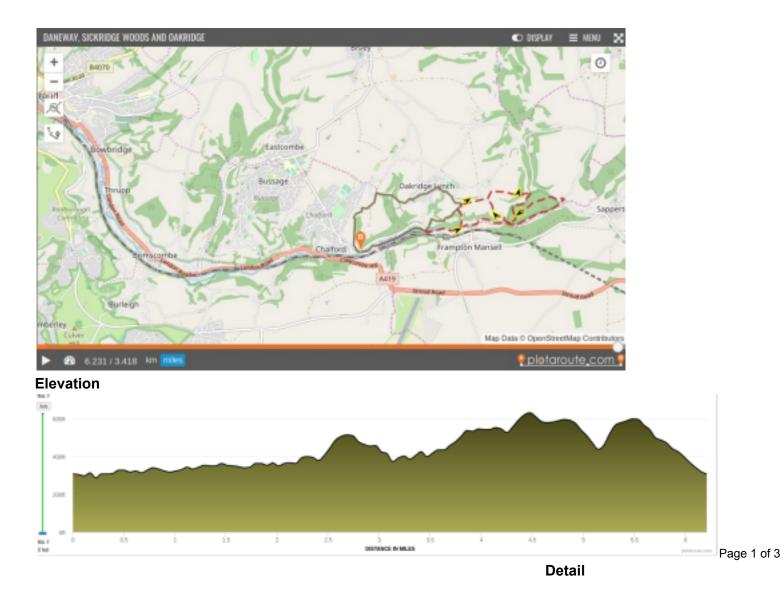

## Dane Sicca & Oal

| aneway,<br>ccaridge Woods<br>Oakridge                                                                                |                           |                       |              |
|----------------------------------------------------------------------------------------------------------------------|---------------------------|-----------------------|--------------|
| <b>Length</b> : 6.2 miles with lots of shortcuts                                                                     | Terrain: paths and tracks |                       |              |
| Scenic: 4/5                                                                                                          | Kid-friendly: 3/5         | Buggies: not suitable | Ascent: 300m |
| Canal valley, diverse woods, sheep fields, nature reserves – very varied                                             |                           |                       |              |
| Start: Valley playing fields                                                                                         |                           |                       |              |
| End: At start                                                                                                        |                           |                       |              |
| <b>Hazards</b> : several steep climbs and descents, very muddy in places in winter – but can be avoided. Few stiles. |                           |                       |              |
| Animals: few                                                                                                         |                           |                       |              |
| Parking: limited parking at the playing fields, alternatively on the A419                                            |                           |                       |              |
|                                                                                                                      |                           |                       |              |