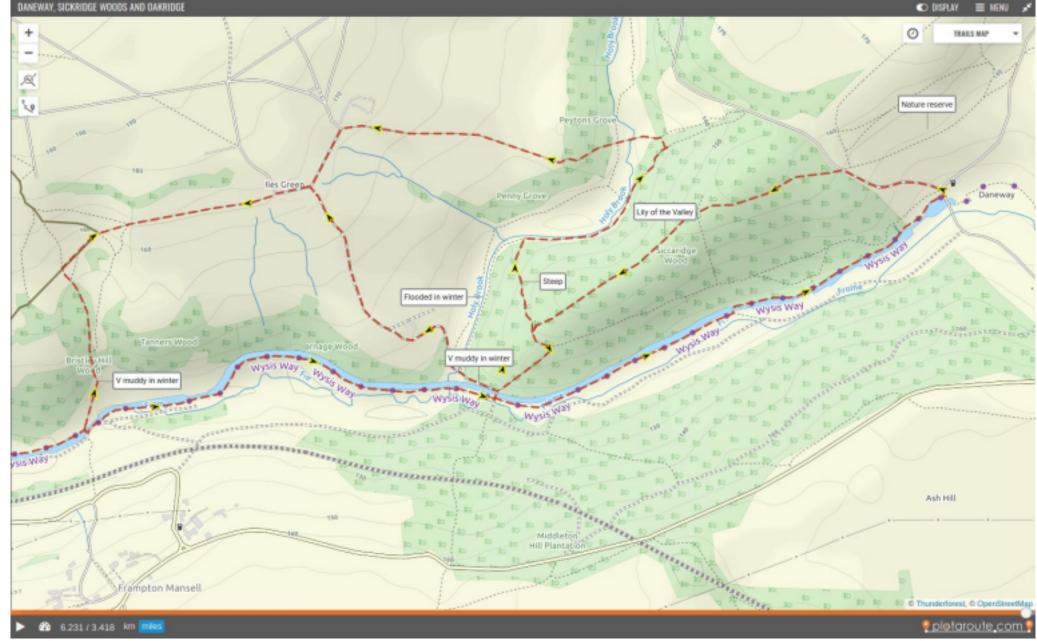

## Dane Sicca & Oal

| aneway,<br>ccaridge Woods<br>Oakridge                                                                                |                           |                       |              |
|----------------------------------------------------------------------------------------------------------------------|---------------------------|-----------------------|--------------|
| <b>Length</b> : 6.2 miles with lots of shortcuts                                                                     | Terrain: paths and tracks |                       |              |
| Scenic: 4/5                                                                                                          | Kid-friendly: 3/5         | Buggies: not suitable | Ascent: 300m |
| Canal valley, diverse woods, sheep fields, nature reserves – very varied                                             |                           |                       |              |
| Start: Valley playing fields                                                                                         |                           |                       |              |
| End: At start                                                                                                        |                           |                       |              |
| <b>Hazards</b> : several steep climbs and descents, very muddy in places in winter – but can be avoided. Few stiles. |                           |                       |              |
| Animals: few                                                                                                         |                           |                       |              |
| Parking: limited parking at the playing fields, alternatively on the A419                                            |                           |                       |              |
|                                                                                                                      |                           |                       |              |