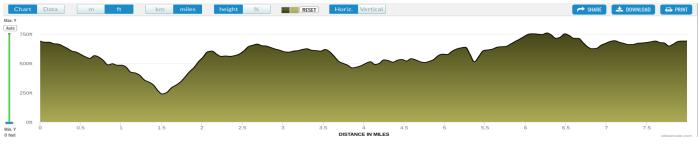

## Full Circuit of the Toadsmoor Valley

|              | - 13 A |
|--------------|--------|
|              |        |
|              |        |
| Ascent/Desce | ent    |

| Length: 8.2 miles | Terrain: mixed    |             |                                 |
|-------------------|-------------------|-------------|---------------------------------|
| Scenic: 4/5       | Kid-friendly: 2/5 | Buggies: No | Ascent/Descen<br>350ftm / 780ft |