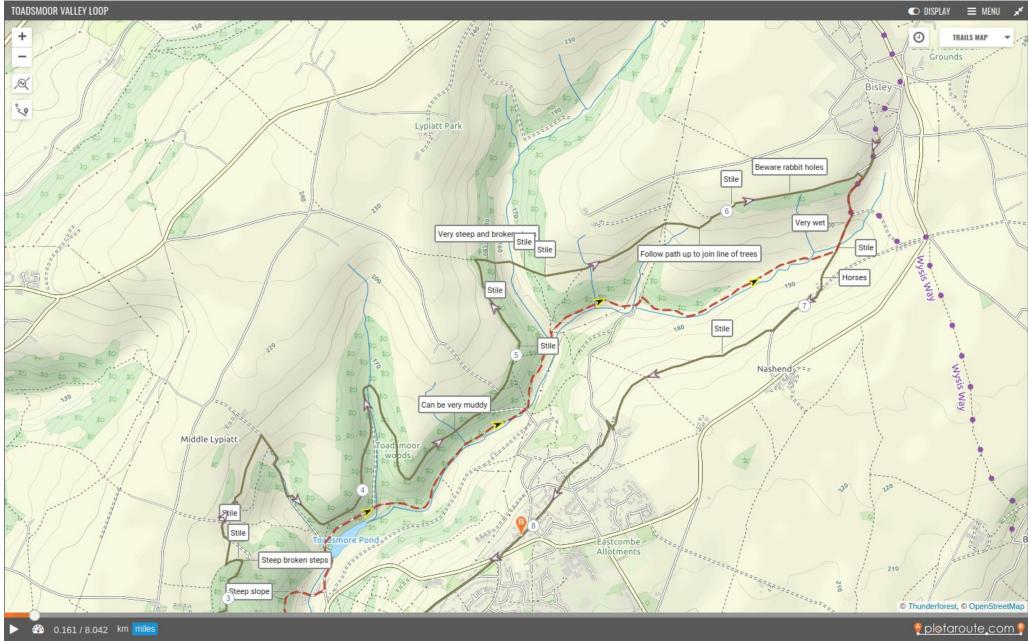

## Full Circuit of the Toadsmoor Valley

|              | - 13 A |
|--------------|--------|
|              |        |
|              |        |
| Ascent/Desce | ent    |

| Length: 8.2 miles | Terrain: mixed    |             |                                 |
|-------------------|-------------------|-------------|---------------------------------|
| Scenic: 4/5       | Kid-friendly: 2/5 | Buggies: No | Ascent/Descen<br>350ftm / 780ft |

## A wonderful circuit of the whole Toadsmoor valley, from The Bourne to Bisley

**Start**: At The Bourne; or Eastcombe green by the shop; or by Bussage village hall

End: Circular walk...

Hazards: steep hills, some mud in winter, stiles

Animals: sheep in places

Parking: in Bussage

## Location







Detail - 1



Page 2 of 3

Detail - 2