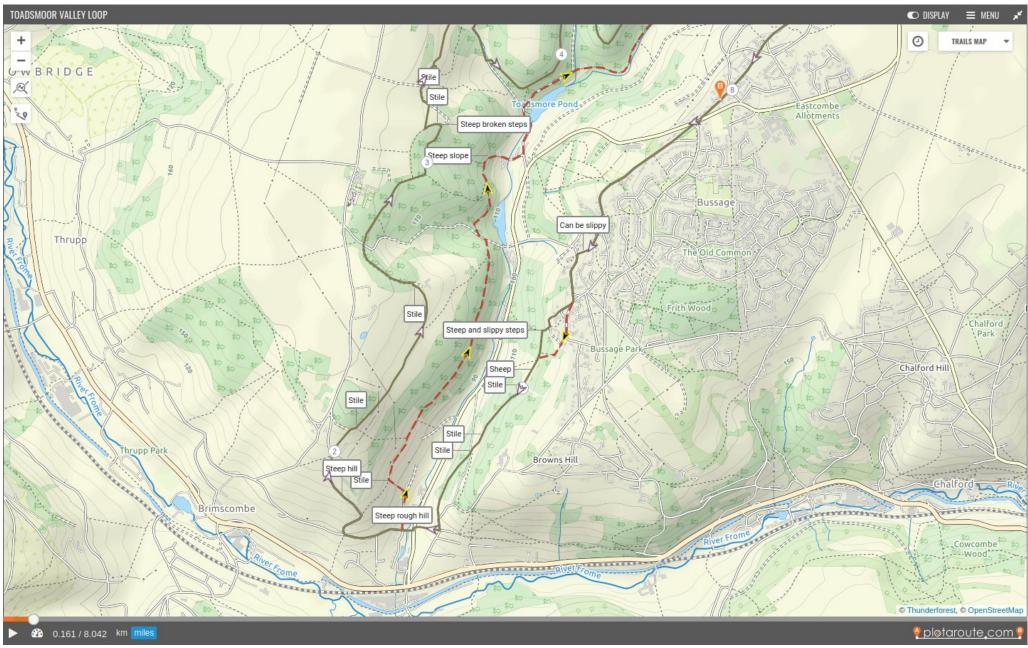

## Full Circuit of the Toadsmoor Valley

|              | - 13 A |
|--------------|--------|
|              |        |
|              |        |
| Ascent/Desce | ent    |

| Length: 8.2 miles | Terrain: mixed    |             |                                 |
|-------------------|-------------------|-------------|---------------------------------|
| Scenic: 4/5       | Kid-friendly: 2/5 | Buggies: No | Ascent/Descen<br>350ftm / 780ft |

## A wonderful circuit of the whole Toadsmoor valley, from The Bourne to Bisley

**Start**: At The Bourne; or Eastcombe green by the shop; or by Bussage village hall

End: Circular walk...

Hazards: steep hills, some mud in winter, stiles

Animals: sheep in places

Parking: in Bussage

## Location







Detail - 1



Page 2 of 3

Detail - 2