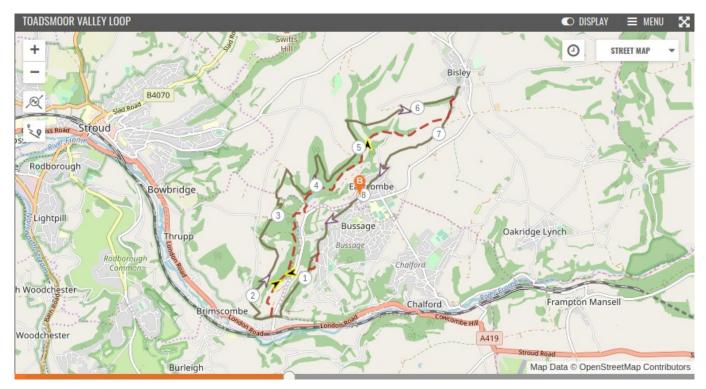

## Full Circuit of the Toadsmoor Valley

|              | - 13 A |
|--------------|--------|
|              |        |
|              |        |
| Ascent/Desce | ent    |

| Length: 8.2 miles | Terrain: mixed    |             |                                 |
|-------------------|-------------------|-------------|---------------------------------|
| Scenic: 4/5       | Kid-friendly: 2/5 | Buggies: No | Ascent/Descen<br>350ftm / 780ft |

## A wonderful circuit of the whole Toadsmoor valley, from The Bourne to Bisley

**Start**: At The Bourne; or Eastcombe green by the shop; or by Bussage village hall

End: Circular walk...

Hazards: steep hills, some mud in winter, stiles