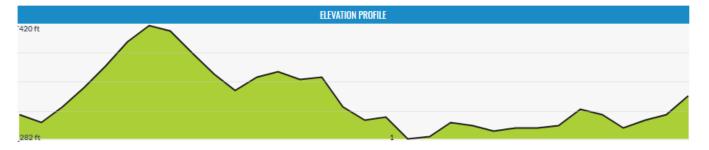

## **Chalford Valley**

| Length: 1.8 miles | Terrain: paths and tow path | <b>*</b>          |                                 |
|-------------------|-----------------------------|-------------------|---------------------------------|
| Scenic: 5/5       | Kid-friendly: 4/5           | Buggies: possible | <b>Ascent/Descent:</b> 95m/100m |

## **Elevation**