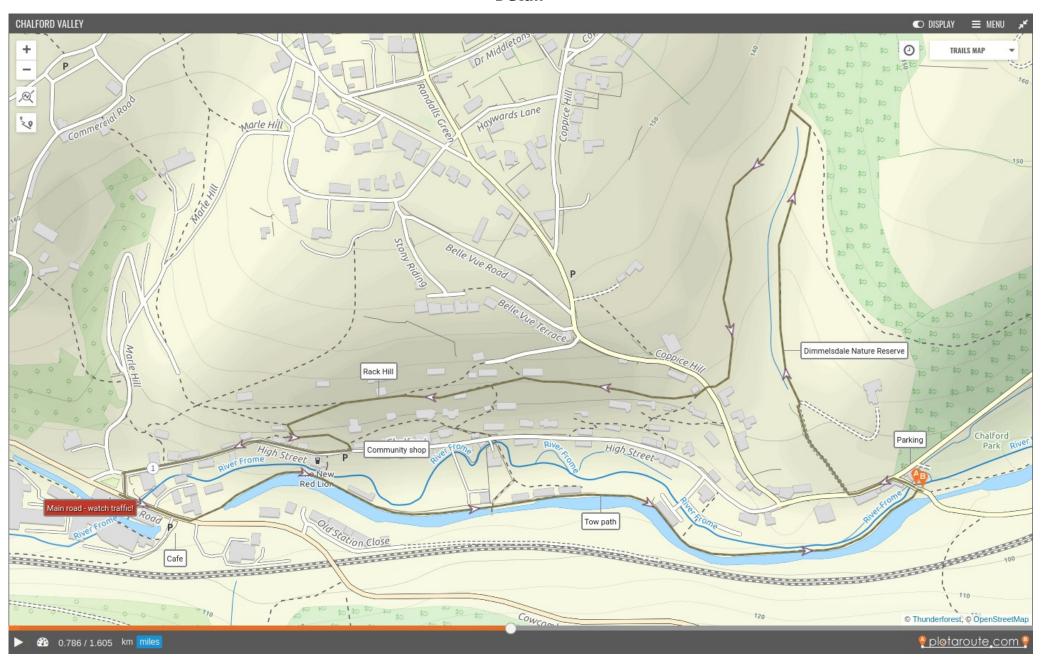

## Detail

Hazards: just 100 metres along the busy A419, as marked

Animals: only wildlife

Parking: by Chalford Valley playing field on main A419, London Road layby