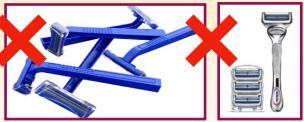

## NO THANKS

NO random mixed plastic bags; meat, fish or vegetable wrappers.

Please take to supermarkets

NO Medical Blister Packs. Please take to Superdrug.

NO coffee pods, please use Podback.org.uk

NO razors, please sign up to gillette.co.uk/recycle.list for mailback service