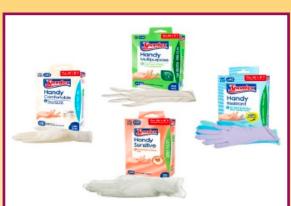

# YES PLEASE

Ferrero brand only. Clear boxes, lids, inner trays & foil wrappers.

Pens, markers, highlighters, Tippex bottles/dispensers, propelling pencils. Plastic & metal, broken & lids.

All types of single use <u>household</u> disposable gloves. (Not reusable marigolds).