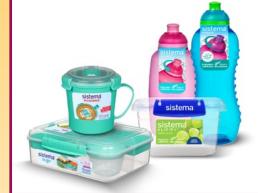

NO electrical components, toothpaste tubes or

brush packaging.

Reusable plastic food storage tubs & refillable drinking cups & bottles.
Clean, unbranded, clear takeaway tubs & lids.

Beauty products. Make-up casings powder & cream compacts, mascara,
lipsticks & balms, blush sticks. Face,
body care & hand cream tubes. Face wipe
packets. Refill pouches.